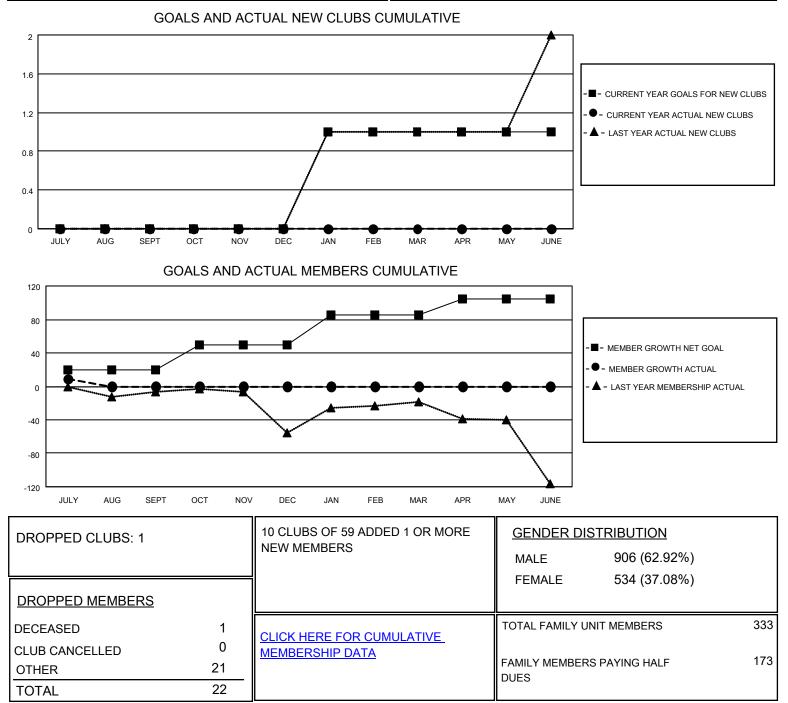

## LOCATION NEW JERSEY

District 16 J

Results as of: 7/31/2020

| Clubs                 |               |           |               | Members               |                        |                         |                                                    |
|-----------------------|---------------|-----------|---------------|-----------------------|------------------------|-------------------------|----------------------------------------------------|
| RESULTS FOR 2020-2021 |               |           |               | RESULTS FOR 2020-2021 |                        |                         |                                                    |
| QUARTER               | NEW CLUB GOAL | NEW CLUBS | DROPPED CLUBS | QUARTER               | BER GROWTH NET<br>GOAL | MEMBER GROWTH<br>ACTUAL | DROPPED<br>MEMBERS ACTUAL<br>(including transfers) |
| JULY/AUG/SEPT         | 0             | 0         | 1             | JULY/AUG/SEPT         | 20                     | 32                      | 22                                                 |
| OCT/NOV/DEC           | 0             | 0         | 0             | OCT/NOV/DEC           | 30                     | 0                       | 0                                                  |
| JAN/FEB/MAR           | 1             | 0         | 0             | JAN/FEB/MAR           | 35                     | 0                       | 0                                                  |
| APR/MAY/JUNE          | 0             | 0         | 0             | APR/MAY/JUNE          | 20                     | 0                       | 0                                                  |